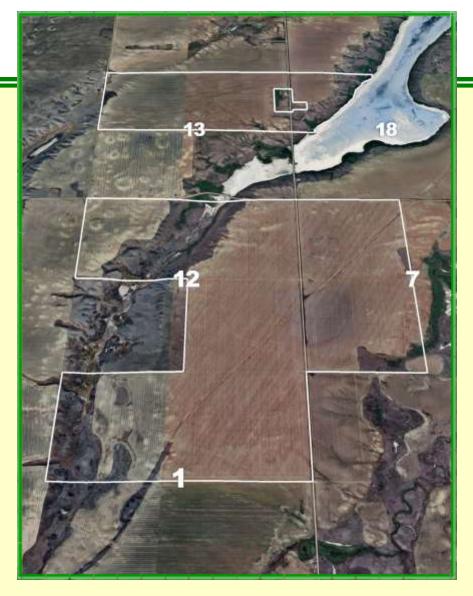

## ROSETOWN 1522 ACRES

- 1522.45 acres 1290 SAMA Arable acres, 177 pasture; land leased for 2025
- SAMA assessment of 2,669,500
- SCIC soil classification mostly 'C' to 'E'
- · Located SW of Rosetown, SK