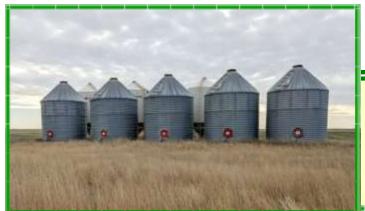

## YELLOW GRASS 1272 ACRES

- 1272.75 acres 1268 SAMA Arable acres; Total SAMA land assessment of 2,585,200; SCIC soil classification mostly 'B' to 'E'
- Approximately 18,500 bu. Steel Grain Storage plus (4) 45 tonne Fertilizer Bins; 40'x60' Quonset (on NW-33)
- Located between Yellow Grass and Lewvan, SK