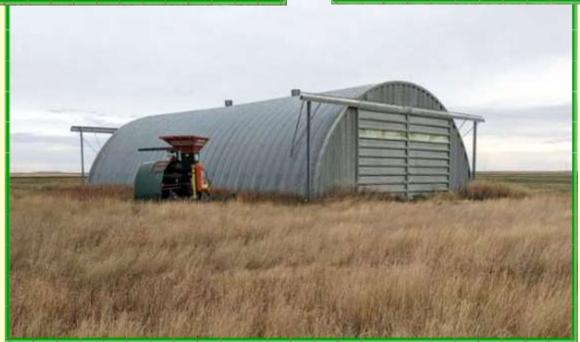

## YELLOW GRASS 1272 ACRES

- 1272.75 acres 1268 SAMA Arable acres; Total SAMA land assessment of 2,585,200; SCIC soil classification mostly 'B' to 'E'
- Approximately 18,500 bu. Steel Grain Storage plus (4) 45 tonne Fertilizer Bins; 40'x60' Quonset (on NW-33)
- Located between Yellow Grass and Lewvan, SK