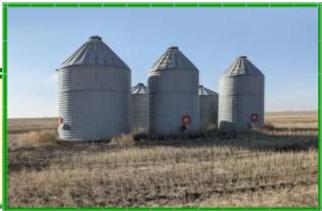

## YELLOW GRASS 1272 ACRES

- 1272.75 acres 1268 SAMA Arable acres; Total SAMA land assessment of 2,585,200; SCIC soil classification mostly 'B' to 'E'
- Approximately 18,500 bu. Steel Grain Storage plus (4) 45 tonne Fertilizer Bins; 40'x60' Quonset (on NW-33)
- Located between Yellow Grass and Lewvan, SK