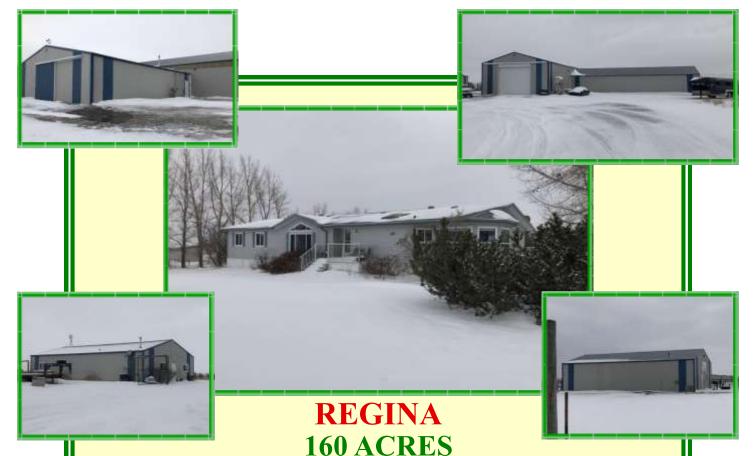

LIVESTOCK FACILITY

Extensive Livestock Facilities with Home located on 160 acres only 10

- minutes South of Regina just off Highway #6
   159 SAMA arable acres with the land assessed at 332,500; SCIC soil classification of 'B'
- Water Well, Dugout, (4) Septic Tanks, Natural Gas, Power
- 36'x54' Stable (w/attached Barn); 60'x100' Barn (attached to Stable); 60'x100' Shop + Storage (w/attached Shed); 36'x109' Shed (attached to Shop); 36'x60' Office; 36'x60' Barn; 48'x47' Barn (w/2 attached Cattle Sheds); (8) Cattle Shelters; (4) 200'x200' Cattle Pens; see next page for details!
- 2182 sq ft Mobile Home (1999) constructed on 38 concrete piles, 3 bedrooms, 3 bathrooms (½, full, full), open kitchen with oak cabinets, family room with gas fireplace and garden doors to deck, formal living room with bamboo flooring, central air, natural gas furnace
- Must see one-of-a-kind opportunity only 10 minutes out of Regina, SK!