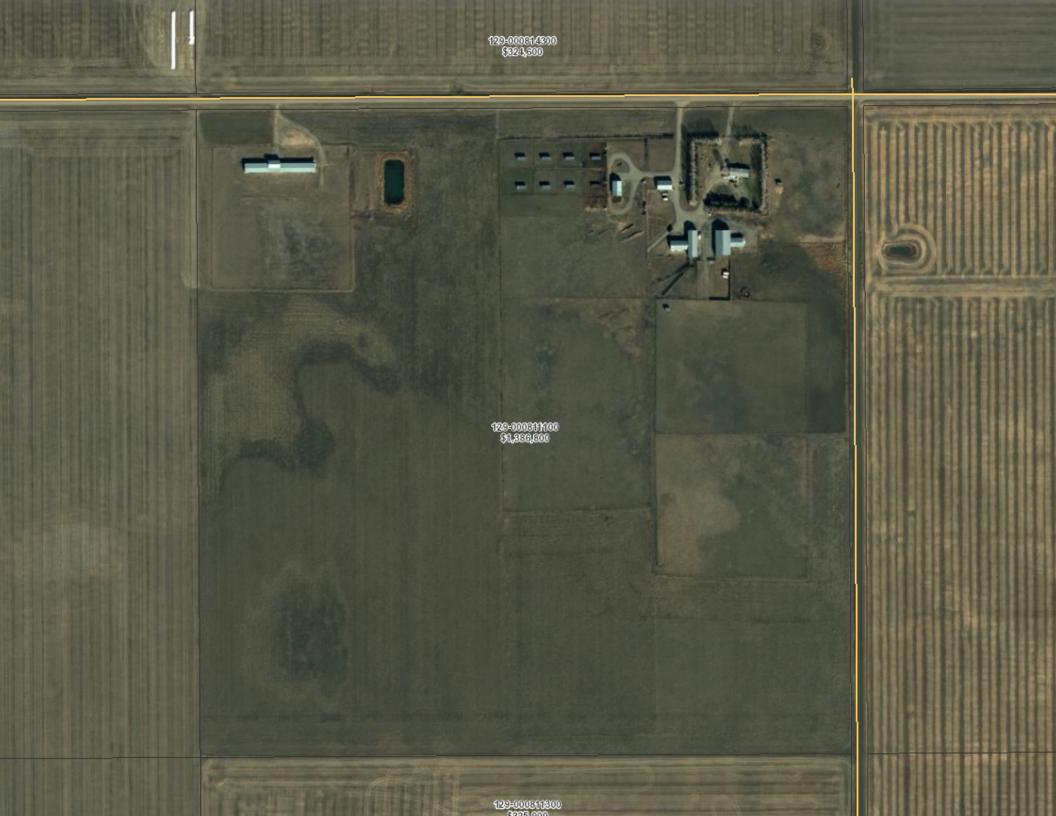

LIVESTOCK FACILITY

Extensive Livestock Facilities with Home located on 160 acres only 10

- minutes South of Regina just off Highway #6
   159 SAMA arable acres with the land assessed at 332,500; SCIC soil classification of 'B'
- Water Well, Dugout, (4) Septic Tanks, Natural Gas, Power
- 36'x54' Stable (w/attached Barn); 60'x100' Barn (attached to Stable); 60'x100' Shop + Storage (w/attached Shed); 36'x109' Shed (attached to Shop); 36'x60' Office; 36'x60' Barn; 48'x47' Barn (w/2 attached Cattle Sheds); (8) Cattle Shelters; (4) 200'x200' Cattle Pens; see next page for details!
- 2182 sq ft Mobile Home (1999) constructed on 38 concrete piles, 3 bedrooms, 3 bathrooms (½, full, full), open kitchen with oak cabinets, family room with gas fireplace and garden doors to deck, formal living room with bamboo flooring, central air, natural gas furnace
- Must see one-of-a-kind opportunity only 10 minutes out of Regina, SK!

## REGINA 160 ACRES (OUTBUILDINGS)

- 36'x54' Stable pole construction, metal cladding, concrete floor, 10' exterior wall, natural gas heat, 7 pens (with water), heated pump room, kitchen/office area, washroom
- **60'x100' Barn** (attached to Stable) pole construction, metal clad exterior and interior, gravel/slag floor, 15' exterior wall, 14' sliding door, 3 ceiling natural gas radiant heaters, 2' plexiglass windows on East and West sides
- 60'x100' Shop + Storage pole construction, metal clad exterior, 16' exterior wall, 36'x42' Shop Area (concrete floor, lined, overhead natural gas radiant heater, 14'x18' electric overhead door, water, septic); Balance Cold Storage (gravel floors, sliding door)
- **36'x109' Shed** (attached to Shop + Storage building) pole construction, metal clad exterior, dirt floor, 14' exterior wall, sliding door
- **36'x60' Office** pole construction, metal clad exterior, 8' exterior wall, painted drywall interior, reception area, 2 offices, kitchen, washroom, boardroom, 2 lab rooms, storage room, natural gas furnace, central air
- 36'x60' Barn pole construction, metal clad exterior, 12' exterior wall, front half with heated concrete floor, back half with dirt floor, front half with lab/office area, 2-piece washroom, laundry and metal clad interior
- **48'x47' Barn** pole construction, metal clad exterior, 12' exterior wall, heated concrete floor, lab, 6'x7' cooler, 3-piece washroom
- (2) Cattle Sheds (attached to Barn) 35'x80' + 35'x120', 20 stalls, 20 water bowls, two 8'x8; overhead doors
- (8) 12'x36' Cattle Shelters open fronts
- (4) 200'x200' Cattle Pens steel posts, four metal rails