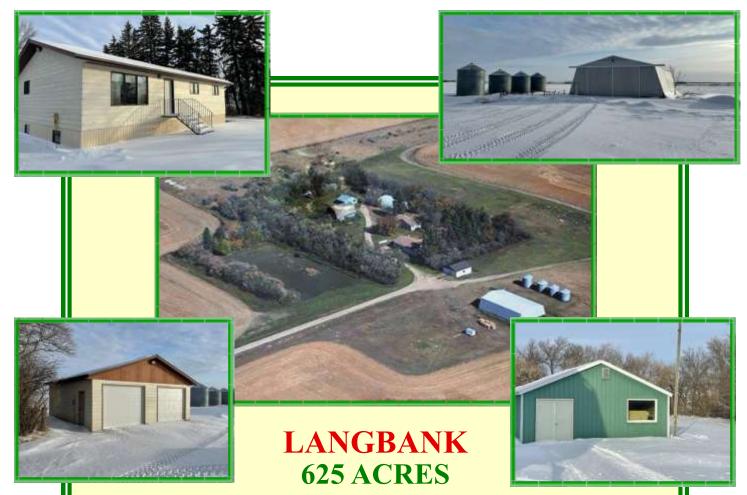

- 625.77 acres; 339 SAMA arable acres, 220 acres pasture (~200 acres fenced); Total SAMA land assessment of 700,400; SCIC soil classification of 'G', 'H', 'H' and 'M'; Land Rented for 2025
- Well (30" diameter w/fibreglass crib)
- 6,600 bu. Steel Grain Storage (steel floors)
- 40'x80' Quonset (wood frame construction, steel clad, power, dirt floor); 35'x50' Quonset (steel, sliding doors, 220 power); Smaller Shop (concrete floor, power, metal clad, older); Barn (hip roof, older); 2nd House (unused, poor condition); Generator (propane powered)
- 1390 sq ft Bungalow (1992) 3 bedrooms, 1<sup>3</sup>/<sub>4</sub> bathrooms (walk-in tub), main floor laundry, central vac, central air w/air exchanger, undeveloped wood basement, high efficient propane furnace (2015), asphalt shingles (2023); Double Detached Garage (2 overhead doors)
- Includes fridge, stove, washer, dryer, water softener, R/O water system
- Located NW of Langbank, SK