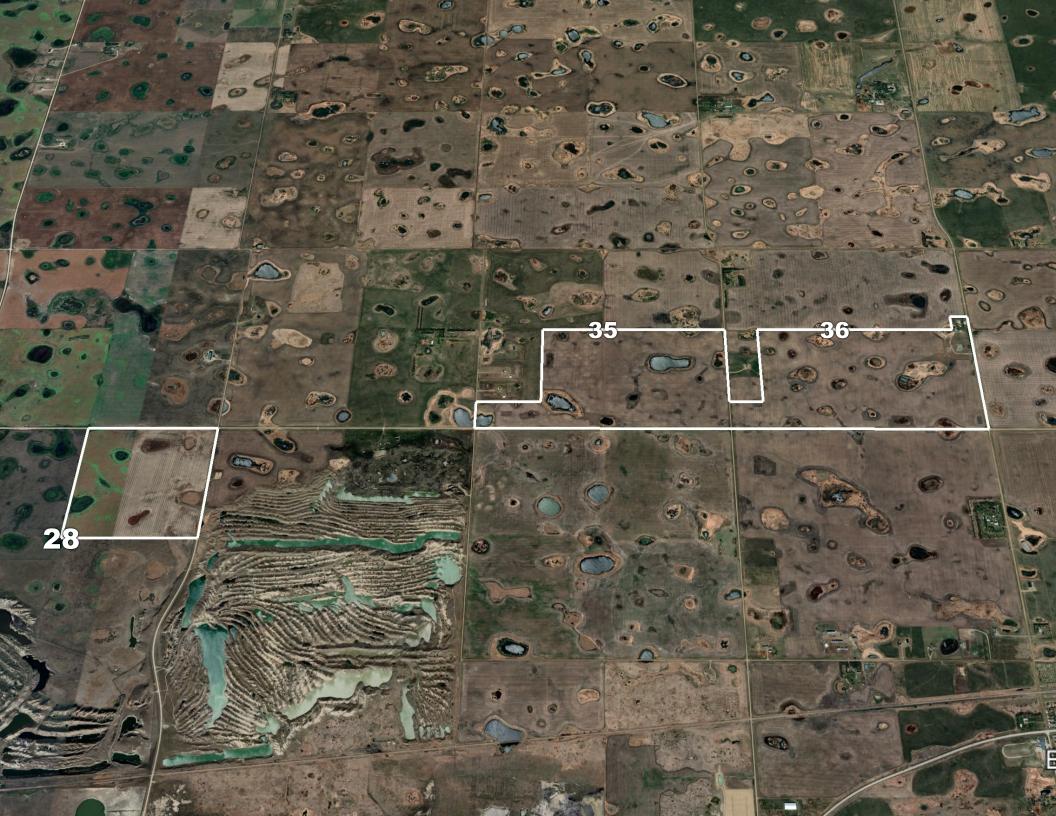

- 708.48 acres; 608 SAMA arable acres; decorative fence on acreage with development area; SAMA land assessment of 1,017,100; SCIC soil class of 'H & J'
- 180' Well; 2 Dugouts; Culligan Water System
- 40'x60' Shop (insulated, lined, concrete floor); 24'x24' detached garage (insulated, concrete floor); Guest House (nicely finished interior); Viewing Tower; Play House; Closed in Area (used for hot tub in the past)
- 13 acre developed area on SE-36 (extensive tree planting, lined pond)
- 2552 sq ft Two-Level (1986) 3 bedrooms, 13/4 bathrooms, large island kitchen w/quality cabinetry, upper level family room, partial basement, natural gas heat, double attached garage, metal shingles, brick and stucco exterior
- Exceptionally Private Yard with mature trees. Extensive landscaping with decking, patios, and walkways. Must see to appreciate details!
- Located just out of Bienfait and only few minutes to Estevan!
- Yard Site with house/buildings available separately for \$885,000