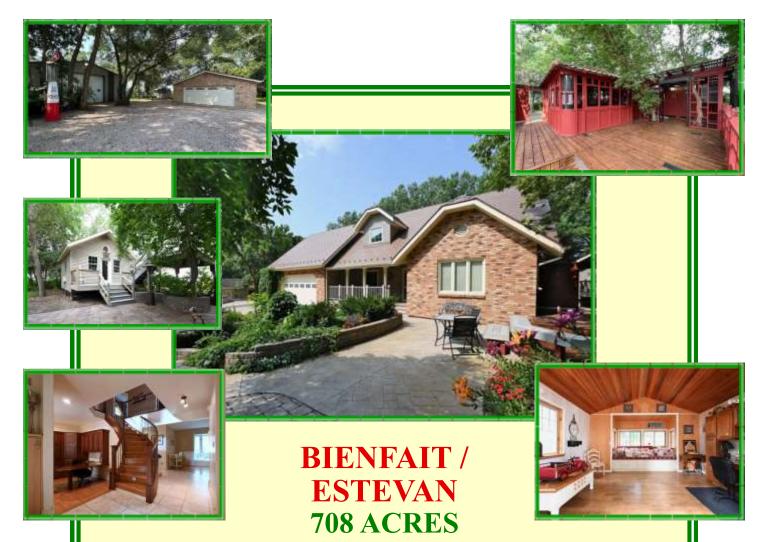

- 708.48 acres; 608 SAMA arable acres; decorative fence on acreage with development area; SAMA land assessment of 1,017,100; SCIC soil class of 'H & J'
- 180' Well; 2 Dugouts; Culligan Water System
- 40'x60' Shop (insulated, lined, concrete floor); 24'x24' detached garage (insulated, concrete floor); Guest House (nicely finished interior); Viewing Tower; Play House; Closed in Area (used for hot tub in the past)
- 13 acre developed area on SE-36 (extensive tree planting, lined pond)
- 2552 sq ft Two-Level (1986) 3 bedrooms, 13/4 bathrooms, large island kitchen w/quality cabinetry, upper level family room, partial basement, natural gas heat, double attached garage, metal shingles, brick and stucco exterior
- Exceptionally Private Yard with mature trees. Extensive landscaping with decking, patios, and walkways. Must see to appreciate details!
- Located just out of Bienfait and only few minutes to Estevan!
- Yard Site with house/buildings available separately for \$885,000