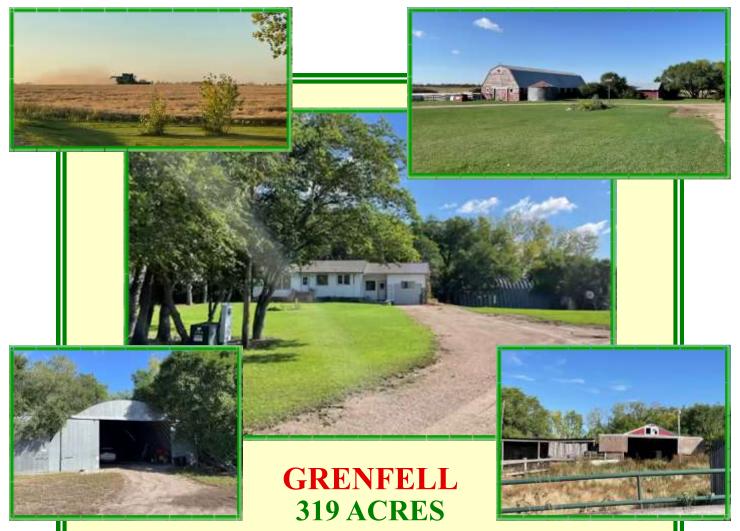

- 319.39 acres of gently rolling topography; 279 SAMA arable acres (averages 260); NW-26 fenced (fair condition), NE-27 partially fenced; 2025/2024 SAMA land assessment 586,600/416,100; SCIC soil classification of 'J'
- 92' Well (15gpm at time of drilling in 2010)
- 5 Steel Grain Bins (various sizes)
- 40'x60' Quonset (steel, arch rib, power); 28'x80' Barn (hip roof, loft, concrete floor, hydrant, power, 31 lambing pens, 6 other pens); 26'x48' Cattle Barn; 40'x50' Cattle Shelter (steel); 16'x40' and 16'x70' Cattle Shelters (open front, metal clad); 8 Pens (3 cattle, 5 sheep); 4 Watering Bowls
- 1570 sq ft Bungalow (1963) 4 bedrooms, 13/4 bathrooms, open kitchen and living room, propane furnace; well treed & private yard site w/underground power
- Includes fridge, stove, dishwasher, washer, dryer, 2 water heaters
- Land currently rented for 2025 and 2026 seasons
- Located NE of Grenfell, SK (K-12 School)