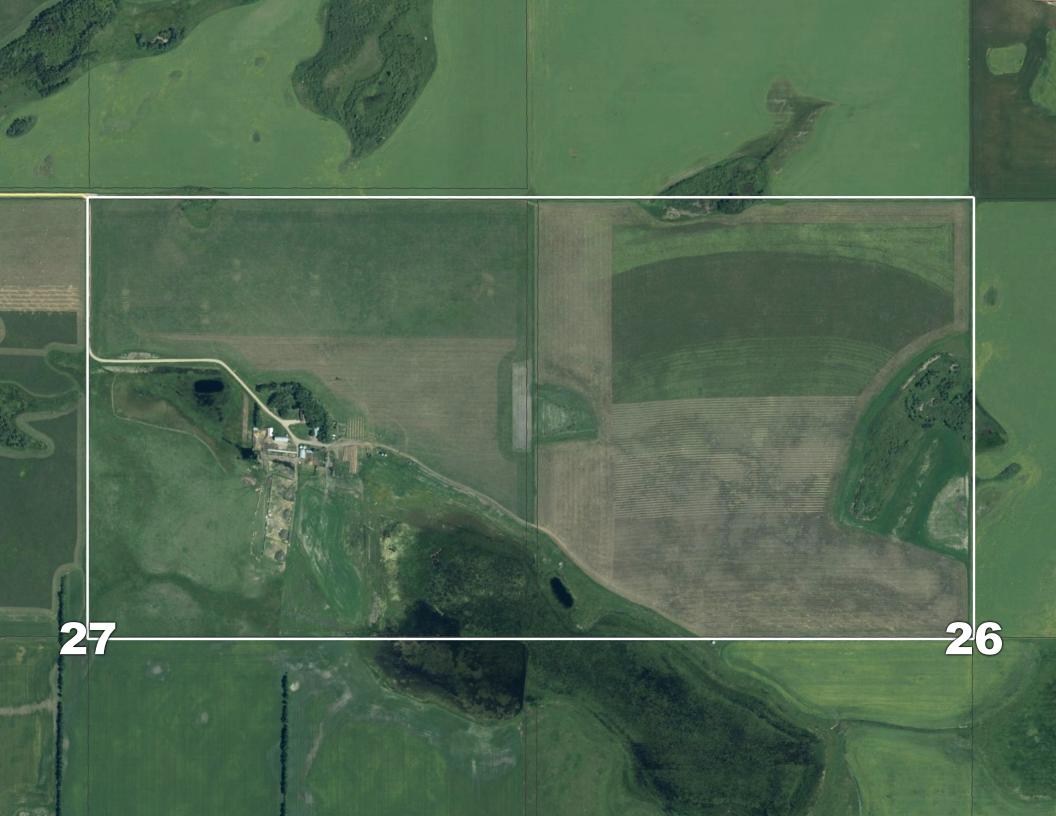

- 319.39 acres of gently rolling topography; 279 SAMA arable acres (averages 260); NW-26 fenced (fair condition), NE-27 partially fenced; 2025/2024 SAMA land assessment 586,600/416,100; SCIC soil classification of 'J'
- 92' Well (15gpm at time of drilling in 2010)
- 5 Steel Grain Bins (various sizes)
- 40'x60' Quonset (steel, arch rib, power); 28'x80' Barn (hip roof, loft, concrete floor, hydrant, power, 31 lambing pens, 6 other pens); 26'x48' Cattle Barn; 40'x50' Cattle Shelter (steel); 16'x40' and 16'x70' Cattle Shelters (open front, metal clad); 8 Pens (3 cattle, 5 sheep); 4 Watering Bowls
- 1570 sq ft Bungalow (1963) 4 bedrooms, 13/4 bathrooms, open kitchen and living room, propane furnace; well treed & private yard site w/underground power
- Includes fridge, stove, dishwasher, washer, dryer, 2 water heaters
- Land currently rented for 2025 and 2026 seasons
- Located NE of Grenfell, SK (K-12 School)