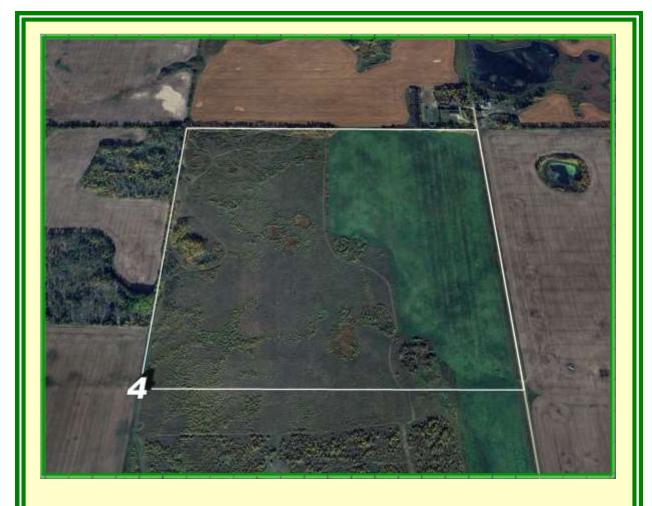

## MEATH PARK 160 ACRES

- 160.29 acres 145 SAMA Arable acres, balance pasture; fenced on 3 sides; Organically farmed since 2003
- Currently in pasture & hay production; previously grain/oilseeds
- SAMA Assessment of 145,800; SCIC Soil Classification of 'K'
- Located NE of Meath Park, SK