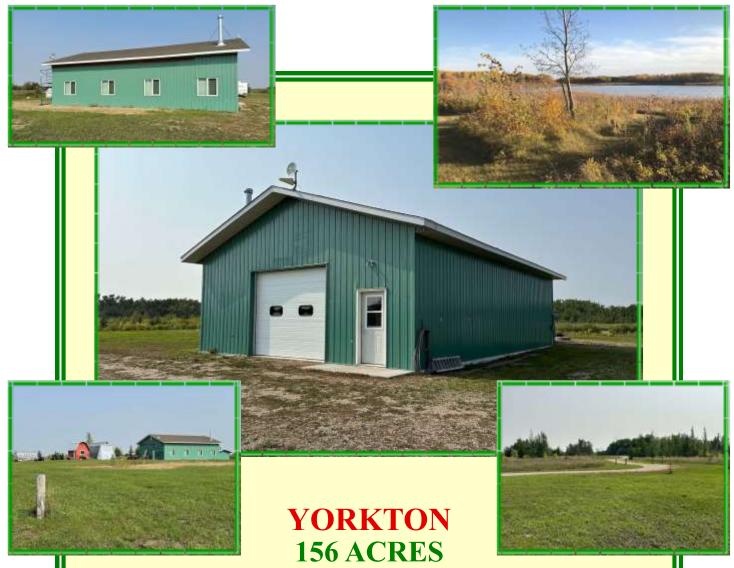

- 156.94 acres level to nearly level topography; 45 acres cultivated grass, 40 acres aspen pasture, balance trees and water
- SAMA land assessment of 62,800 and SCIC Soil Class of 'L'
- 40'x30" Well (fiberglass crib, test good with excellent supply)
- 32'x48' Shop (2x6 construction with straight wall, R-20 insulated walls, excellent concrete floor, 10'x12' overhead door, floor drain, utility room, electric water heater, washer/dryer hook-up, central vac, washroom, boiler and electric heat, R/O filter, water softener
- Storage Shed; Greenhouse; planted trees around yard; concrete septic tank in good shape; house build-site prepared
- Less than 10 minutes West of Yorkton, SK just of Hwy. #52