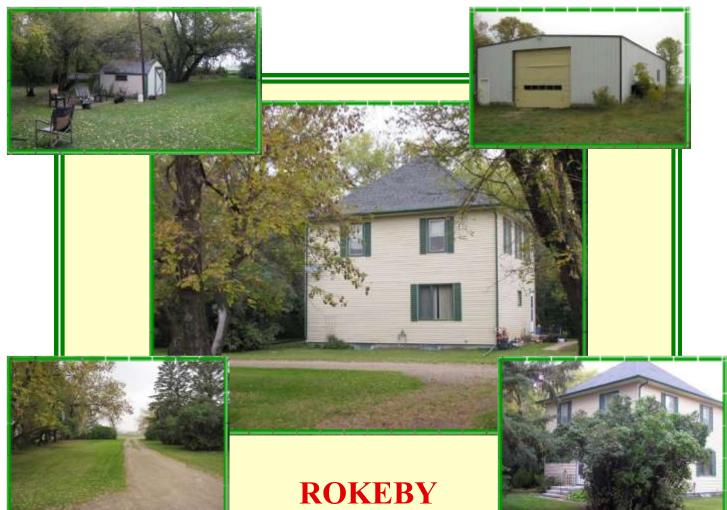

## 20 ACRES

- 20.05 acre well-treed acreage in a private setting located South of Rokeby, SK just 1.1 km off Highway #16; Yard features a Garden area w/Rhubarb, Saskatoon, Cranberry, and Cherry trees as well as Rose bushes and variety of flowers; land has 17 acres of hay
- 4"x82' Well (2022, pvc crib, 25 gpm at time of drilling); R/O System
- 39'x62' Shop (1984, insulated w/interior steel sheeting, 220 power, overhead door, gravel floor); Storage Shed
- 1800 sq ft 2-Storey Character Home w/stairs to loft (1903) 4 bedrooms, 13/4 bathrooms, main floor laundry, concrete basement w/cold storage room, water heater in 2021, steel siding, asphalt shingles, recent eavestrough
- Includes: Fridge, Stove, Dishwasher, Washer, Dryer!