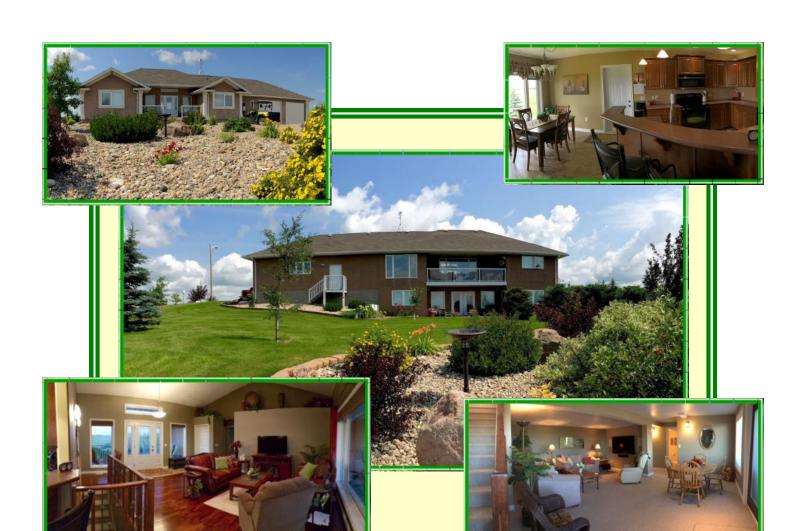

## LAST MOUNTAIN LAKE 20.0 ACRES

- 20.00 acre acreage with Professionally Landscaped yard located 2 miles South of Rowan's Ravine Provincial Park and ½ mile from Last Mountain Lake
- Gently Rolling Topography with some bush; 12 acres seeded to grass; fenced (4 strand barbed wire and 2 strand electric)
- 48'x42" Well (drilled in 2008, fibreglass crib); Seasonal Creek; Dugout; Water Softener; Electric Water Heater (Geo-Thermal supplement)
- ◆ 1392 sq ft (on main level) Bungalow Walkout (2008) 2 bedrooms + 2 down + office, 3 bathrooms, covered deck off dining area with lake view, fully developed walkout basement to Exposed Aggregate Patio, Geo Thermal Heating & Central Air Conditioning, Central Vac, large 30'x34' Double Garage (concrete floor, electric openers), stucco exterior, asphalt shingles
- Includes Fridge, Stove, Dishwasher, Microwave, Washer, Dryer, Deep Freeze